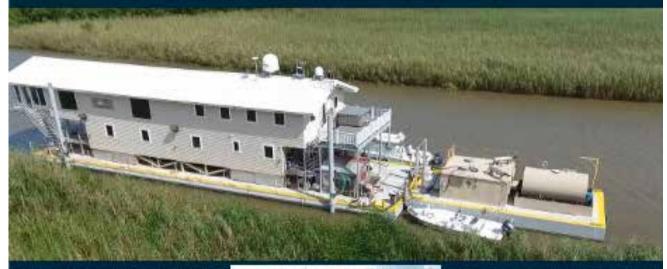

## EXECUTIVE 3-DAY/2-NIGHT OFFSHORE FISHING OUTING

3-Day/2-Night Executive fishing outing for up to six aboard Oceaneering's exclusive Daybreak houseboat and offshore fishing excursions on mutually agreed upon dates. Offshore redfish and red snapper fishing near the mouth of the Mississippi out of Venice, La.

Includes:

- First-class accommodations for six (6) people
- Fishing guide, deckhand, cook, and waiter
- Fishing license
- All meals and beverages

Value of the package is \$10,000. Minimum bid is \$6,000.